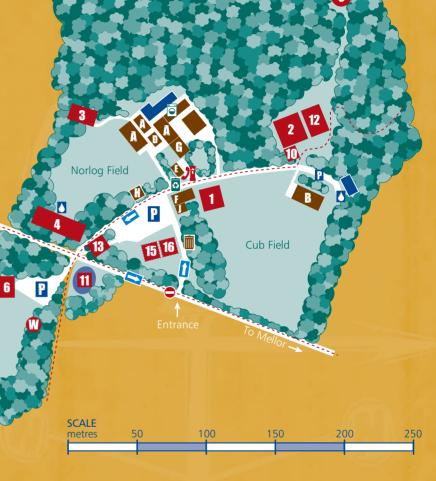

No. 1 Field

1

2

3

4

5

6

The Cube - High Ropes

Low Ropes Course

Water Activities (lake)

Shooting Range

Archery Range

No.3 Field

Building Activity Toilets & Showers Grassland Trees Public Right of Way Water Point ٥ Ρ Car Park Wood Pile General Waste Bins m 3 **Recycling Bins** Laundry

- Payphone and Postbox 1
- A Barn Complex
- Lynmouth Chalet B
- C Field Warden's Hut
- Dairy / Service Crew D
- Shop
- Office / Reception F
- Site Manager's House G
- Chapel
- **Event Office**

## **ACTIVITY AREAS**

- 7 Bouldering and Caving Room
- 8 Large Campfire Circle
  - Small Campfire Circle
- 10 Pitch & Putt
- 1 Pond Dipping

Activity Tower - Climbing, Abseiling, Team Building and Zip Wire

9

12 Go Kart Track

14

15

- 13 Cave Bus
  - Grass Sledging
- Football Golf (mobile) **16** Frisbee Golf (mobile)